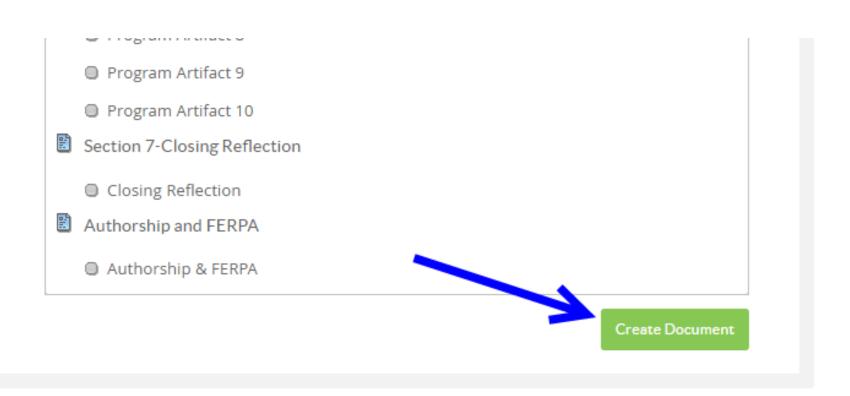

## Scroll to the bottom of the page and click on *Create Document*

In the pop-up box asking for a title use the following naming convention with your name at the beginning: (i.e., Georgia Dunaway-Portfolio for Building Principal; or Jackson Hall— Portfolio for Curriculum Director; or Isabella Grace— Portfolio for District Level Leadership).