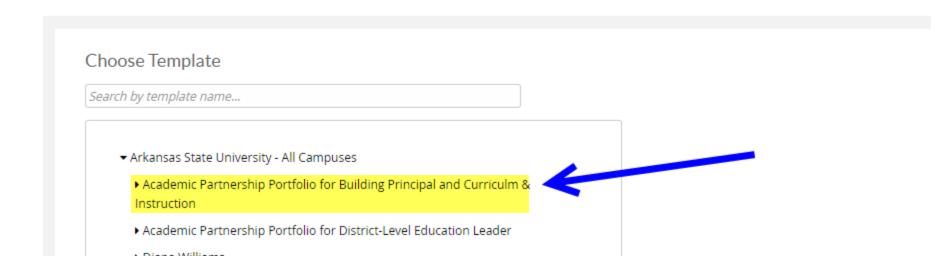

### The **Dashboard** is the "home page"

Click on *LiveText Docs*, then on *My Work* (if not already selected), then click on *New*.

Search for the appropriate template. In this example it is the *Academic Partnerships Portfolio for Building Principal and Curriculum & Instruction*.

#### Choose Template

Search by template name...

- ▼ Arkansas State University All Campuses
  - ▼ Academic Partnership Portfolio for Building Principal and Curriculm & Instruction

Academic Partnership - Portfolio for Building Principal or Curriculum & Instruction