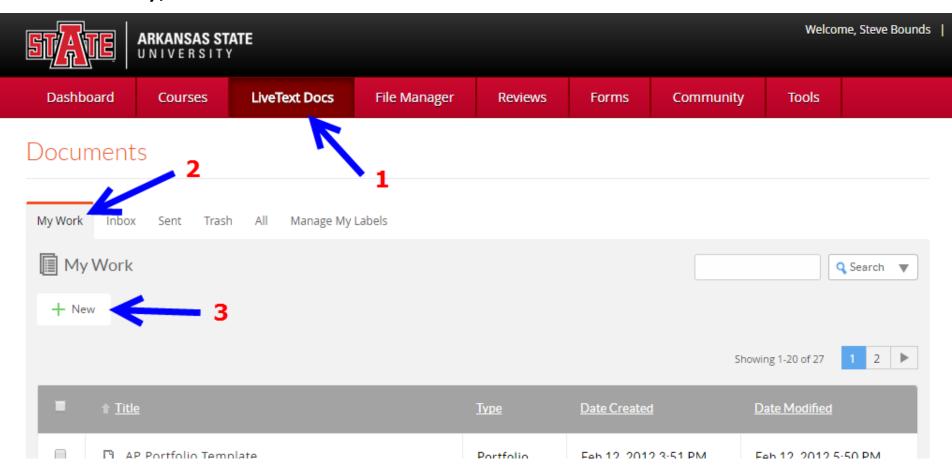

### The **Dashboard** is the "home page"

Click on *LiveText Docs*, then on *My Work* (if not already selected), then click on *New*.

Search for the appropriate template. In this example it is the *Academic Partnerships Portfolio for Building Principal and Curriculum & Instruction*.

Documents Main Page