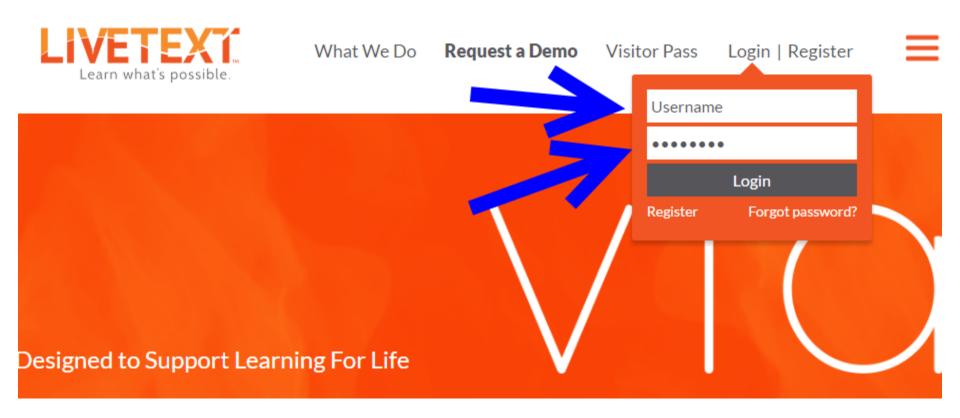

## Go to <a href="https://www.livetext.com">www.livetext.com</a> and click on Login



## Enter your Username and password; click *Login*



### The **Dashboard** is the "home page"



Click on *LiveText Docs*, then on *My Work* (if not already selected), then click on *New*.



Search for the appropriate template. In this example it is the *Academic Partnerships Portfolio for Building Principal and Curriculum & Instruction*.



Documents Main Page

#### Create a Document



1. Click on the template name to display the template, then 2. click on the name.

#### Choose Template

Search by template name...

- ▼ Arkansas State University All Campuses
  - ▼ Academic Partnership Portfolio for Building Principal and Curriculm & Instruction

Academic Partnership - Portfolio for Building Principal or Curriculum & Instruction

- Academic Partnership Portfolio for District-Level Education Leader

## Scroll to the bottom of the page and